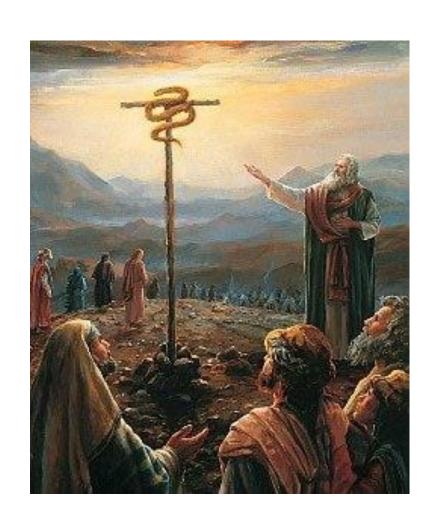

## **The Clear Choice**

1. The Choice of the Spirit's Work or Human Work

John 3:1-13

II. The Choice of Believing or Not Believing

John 3:14-21

III. The Choice of Heavenly Perspective or Earthly Perspective

John 3:22-36

Choosing to believe in Jesus is the only way to the life you long for.

### Jesus and Nicodemus

#### **Born again**

- 1) Born a second time
- 2) Born radically different
- 3) Born from above

**Born of water and the Spirit** 

#### **Water**

**Physical birth** 

**Baptism** 

Cleansing

The Word of God

The Spirit=pneuma=ruach

**Breath** 

Wind

# The Son of Man Must Be Lifted Up





## **Choose to Believe**

- We are separated from God so we will die.
- ·God still loves us.
- God gave His Son Jesus to die in our place.
- Now we can become children of God.