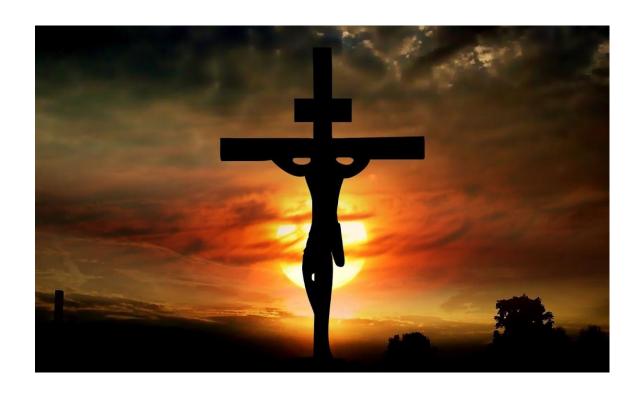

# The Son of Man Must Be Lifted Up

## **Choose to Believe**

- We are separated from God so we will die.
- ·God still loves us.
- God gave His Son Jesus to die in our place.
- Now we can become children of God.